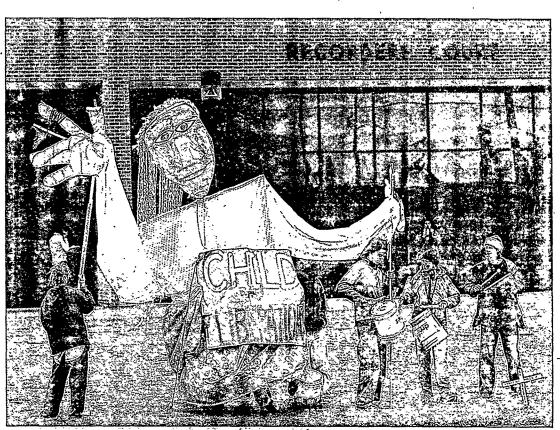

# Keeping the peace

Despite philosophical differences, protest organizers work with Fort Benning officials, police to assure a peaceful day

# Celebrities are no-shows

# BY RICHARD HYATT Staff Writer

High-stepping puppets pranced on Benning Road, keeping step with the constant beating of discarded detergent cans turned into makeshift drums. Someone cranked up the volume and with it came a renewed surge of undirected energy.

A colorful dragon made from PVC pipes and old newspapers meandered down the road Sunday afternoon with an escort of dancers who were frantically pushing handpainted masks in the air to the rhythm of the drums. Slowly the man-made reptile inched its way toward the chain link fence that separated the 7,500 protesters of SOA Watch from the outer edges of Fort Benning.