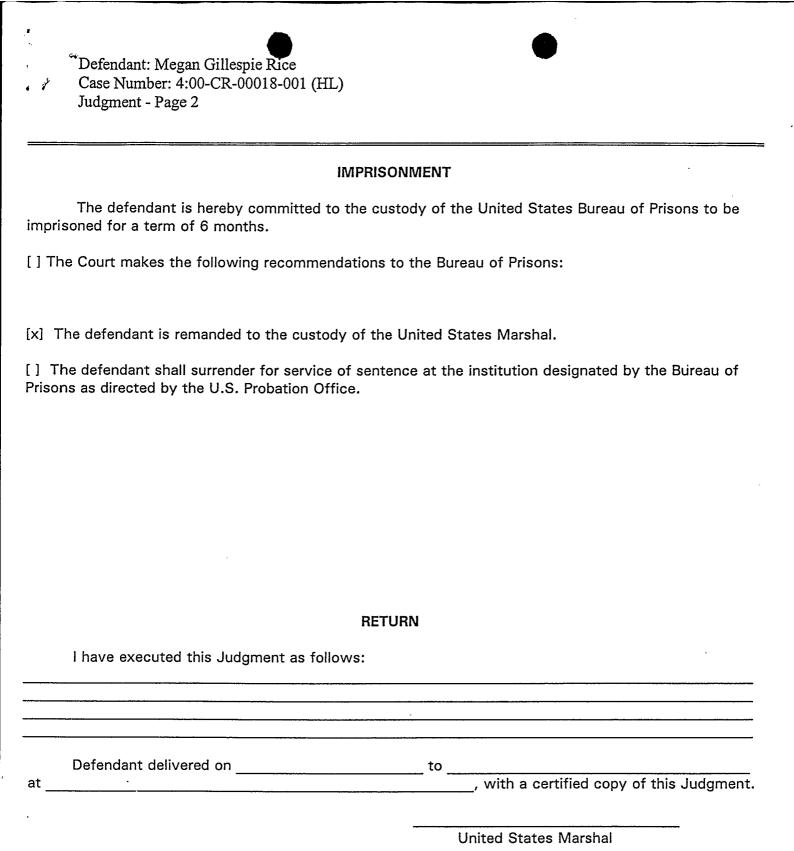

On Sunday, 11/20/2005, approximately 30 to 40 protesters engaged in an act of civil disobedience and crossed onto the United States military base at Fort Benning, Georgia. Pursuant to established FBI and United States Attorney's Office policy, these individuals were detained by military authorities and thereafter turned over directly to the United States Marshal. These individuals thereafter appeared before United States Magistrate G. Mallon Faircloth at Columbus, Georgia, with the majority entering "Not Guilty" pleas and requesting a trial, and

300A-AT-99650-9

b6 b7C b7E

b6 b7C To: Atlanta From: Atlanta Re: 300A-AT-99650, 12/01/2005

with at least one of the individuals pleading guilty and immediately being sentenced to six months in prison and a \$2,000.00 fine.